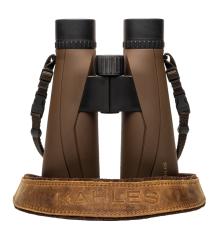

## **PRODUCT HIGHLIGHTS**

- Brilliant, clear image even at night
- Natural, earthy colours
- Rugged, fog-free and waterproof
- Waldkauz® leather strap with quick disconnect for easy removal

The light sensitive HELIA 8x56 is perfectly right for the night. It persuades with a brilliant optic. Its pronounced individuality is underlined by the ergonomic design, the natural colour and the Waldkauz® leather strap with its well matching colours.

**Height x Width x Depth approximately:**  $211 \times 156 \times 66 \text{ mm}$  **Weight:** 1,246 g

**Innovative leather carrying strap:** yes

Adjustment position twist-in eye cups:

Waterproof (nitrogen filling):